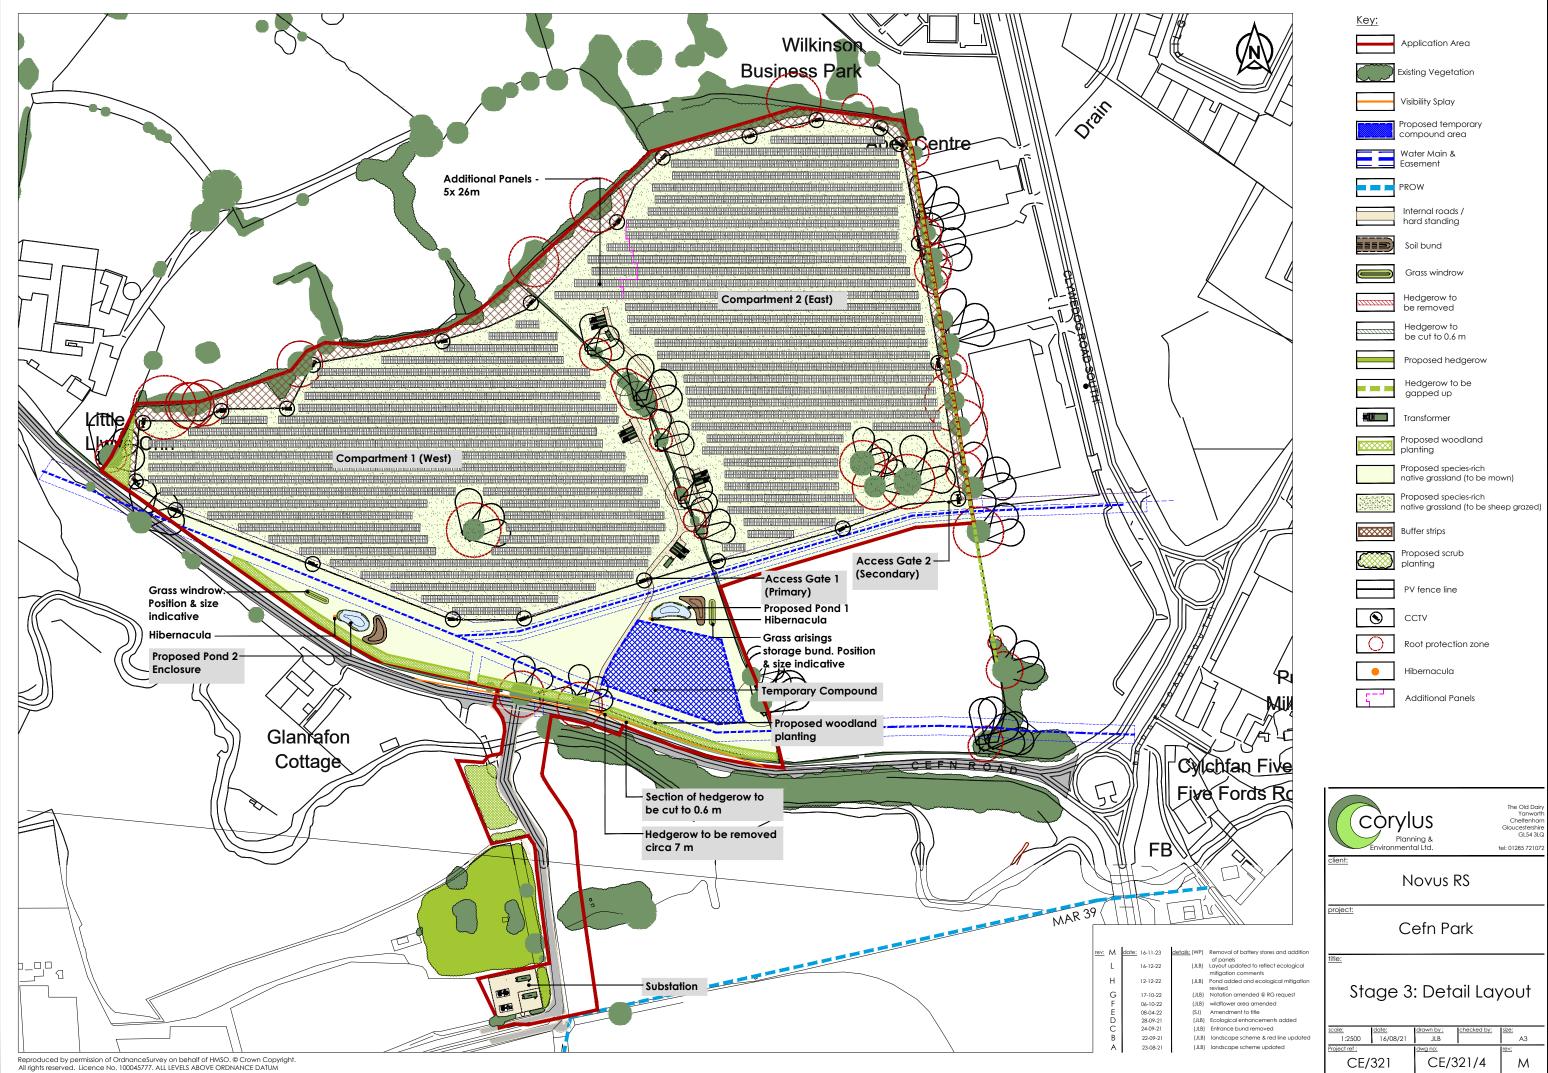

| Key:                                                           |
|----------------------------------------------------------------|
| Application Area                                               |
| Existing Vegetation                                            |
| Visibility Splay                                               |
| Proposed temporary<br>compound area                            |
| Water Main &<br>Easement                                       |
| PROW                                                           |
| Internal roads /<br>hard standing                              |
| Soil bund                                                      |
| Grass windrow                                                  |
| Hedgerow to<br>be removed                                      |
| Hedgerow to<br>be cut to 0.6 m                                 |
| Proposed hedgerow                                              |
| Hedgerow to be<br>gapped up                                    |
|                                                                |
| Proposed woodland planting                                     |
| Proposed species-rich<br>native grassland (to be mown)         |
| Proposed species-rich<br>native grassland (to be sheep grazed) |
| Buffer strips                                                  |
| Proposed scrub planting                                        |
| PV fence line                                                  |
| ССТV                                                           |
| Root protection zone                                           |
| Hibernacula                                                    |
| Additional Panels                                              |